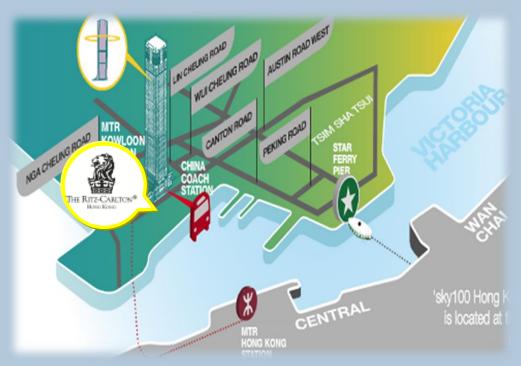

#### A dynamic transportation hub in the heart of Hong Kong

Located atop the Airport Express Kowloon Station and bus terminus, ICC is strategically positioned at the junction of major rail lines, offering unparalleled transportation access for conducting local, international and cross-border business in the burgeoning Pearl River Delta region.

#### It only takes

- 5 minutes ride to Central
- 8 minutes walk to High Speed Rail Link Station
- 15 minutes walk to West Kowloon Cultural District & Xiqu Centre
- 19 minutes rides to Shenzhen
- 20 minutes ride to Hong Kong International Airport
- 25 minutes ride to Asia World Expo