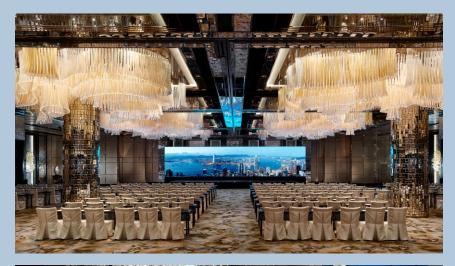

#### **GATHER**

One of the largest ballrooms in the city that covers 870 sq.m./ 9,364 sq.ft. elaborately decorated with a sea of crystal chandeliers and a décor suited for wedding, meetings and gala events.

Complemented by an additional six meeting rooms, the 1,125 sq.m./ 12,001 sq.ft. of total meeting space is truly the social centre of Hong Kong and set the benchmark for events in the region.

Diamond Ballroom, Level 3 Location: