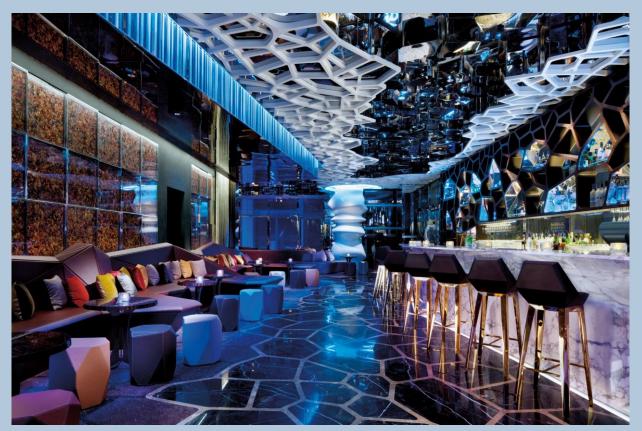

Tosca di Angelo

Tin Lung Heen

Almas Caviar Bar

Café 103

On Level 118

Alfresco destination rooftop bar – OZONE with outdoor seating and private rooms