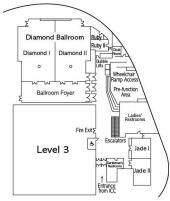

Complemented by an additional six meeting rooms, the 1,125 sq.m./ 12,001 sq.ft. of total meeting space is truly the social centre of Hong Kong and set the benchmark for events in the region.

Diamond Ballroom, Level 3 Location:

Meeting Rooms, Levels 3 & 8

\* Note that Level 3 and Level 8 are only one floor apart and can be conveniently accessed by escalators and elevators.

THE RITZ-CARLTON, HONG KONG - LEVEL 3

THE RITZ-CARLTON, HONG KONG - LEVEL 8

| Venue                       | Square | Square<br>Meters | Dimensions  |           | Ceiling Height |        | Banquet | Theater | Reception | Classroom  | U-Shape | Boardroom |
|-----------------------------|--------|------------------|-------------|-----------|----------------|--------|---------|---------|-----------|------------|---------|-----------|
|                             | Feet   |                  | Feet        | Meters    | Feet           | Meters | Rounds  | ineater | neception | Ciassiooni | 0-onape | Doardroom |
| Diamond Ballroom            | 7279   | 676              | 96 x 84     | 29 x 26   | 20             | 6      | 408     | 500     | 600       | 330        | 90      |           |
| Diamond I                   | 3629   | 337              | 48 x 84     | 15 x 25   | 20             | 6      | 180     | 250     | 300       | 165        | 48      |           |
| Diamond II                  | 3650   | 339              | 48 x 84     | 15 x 25   | 20             | 6      | 180     | 250     | 300       | 165        | 48      |           |
| Diamond Ballroom and Foyer  | 9364   | 870              | 96 x 109    | 29 x 30   | 20             | 6      | 624     | 905     | 800       | 414        |         |           |
| Ballroom Foyer              | 2085   | 194              | 85 x 25     | 26 x 8    | 20             | 6      | S       |         | 200       |            |         |           |
| Pre-Function Area           | 1788   | 166              | 53 x 54     | 16 x 17   | 20             | 6      |         |         |           |            |         |           |
| Pre-Function Area & Hallway | 3771   | 350              | 69 x 93     | 21 x 28   | 10.8           | 3.6    |         |         | FFE.      |            |         |           |
| Jade I                      | 610    | 57               | 26 x 26     | 8 x 7.5   | 10.8           | 3.6    | 24      | 35      | 30        | 24         | 21      |           |
| Jade II                     | 824    | 77               | 37 x 26     | 10 x 7.5  | 10.8           | 3.6    | 48      | 55      | 50        | 39         | 30      | 1000      |
| Jade I & II                 | 1434   | 133              | 63 x 25     | 19 x 7.5  | 10.8           | 3.6    | 84      | 110     | 90        | 84         | 48      |           |
| Jade Foyer                  | 1210   | 112              | 45 x 34     | 13 x 10   | 10.8           | 3.6    |         |         |           |            |         |           |
| Emerald I                   | 581    | 54               | 32 x 19     | 10 x 6    | 8.6            | 2.6    | 24      | 40      | 30        | 24         | 21      |           |
| Emerald II                  | 622    | 58               | 32 x 25     | 10 x 7.5  | 8.6            | 2.6    | 24      | 40      | 30        | 24         | 21      |           |
| Emerald III                 | 251    | 24               | 21.9 x 11.8 | 6.7 x 3.6 | 7.5            | 2.3    | 12      | 20      | 25        |            |         | 12        |
| Emerald I & II              | 1203   | 112              | 31 x 44     | 10 x 13.5 | 8.6            | 2.6    | 72      | 80      | 60        | 48         | 39      | 1555      |
| Pearl                       | 147    | 13               | 15.5 x 9.5  | 4.7 x 2.9 | 7.5            | 2.2    |         |         |           |            |         | 8         |