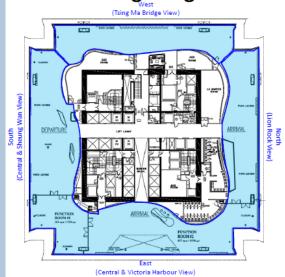

#### 360° Hong Kong View

# Whole Deck (16,000 sq ft / 1,686.5 sqm) Banquet 42 tables Cocktail 1000 pax Theatre 680 pax