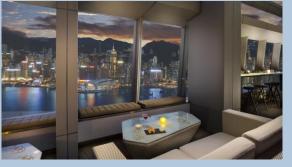

#### **NOURISH**

Savour fine dining in Asia's culinary capital at The Ritz-Carlton, Hong Kong

The Ritz-Carlton, Hong Kong has been at the forefront of Hong Kong's dining scene since opening in 2011, and continues to excite food connoisseurs with its gourmet offerings. The six dining venues offer uninterrupted Victoria Harbour and Hong Kong Island views, as well as private dining rooms for intimate and celebratory occasions.

Tosca di Angelo

Tin Lung Heen

Almas Caviar Bar

Café 103

On Level 118

Alfresco destination rooftop bar – OZONE with outdoor seating and private rooms