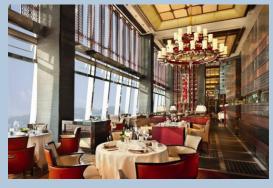

#### **NOURISH**

Savour fine dining in Asia's culinary capital at The Ritz-Carlton, Hong Kong

The Ritz-Carlton, Hong Kong has been at the forefront of Hong Kong's dining scene since opening in 2011, and continues to excite food connoisseurs with its gourmet offerings. The six dining venues offer uninterrupted Victoria Harbour and Hong Kong Island views, as well as private dining rooms for intimate and celebratory occasions.

Tosca di Angelo

Tin Lung Heen

Almas Caviar Bar

Café 103

On Level 118

Alfresco destination rooftop bar – OZONE with outdoor seating and private rooms