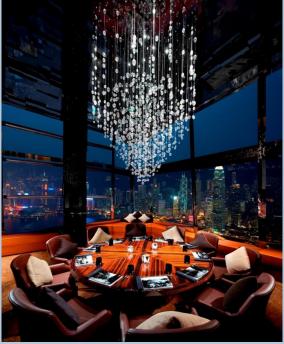

#### **NOURISH**

Savour fine dining in Asia's culinary capital at The Ritz-Carlton, Hong Kong

The Ritz-Carlton, Hong Kong has been at the forefront of Hong Kong's dining scene since opening in 2011, and continues to excite food connoisseurs with its gourmet offerings. The six dining venues offer uninterrupted Victoria Harbour and Hong Kong Island views, as well as private dining rooms for intimate and celebratory occasions.

Tosca di Angelo

Tin Lung Heen

Almas Caviar Bar

Café 103

On Level 118

Alfresco destination rooftop bar – OZONE with outdoor seating and private rooms