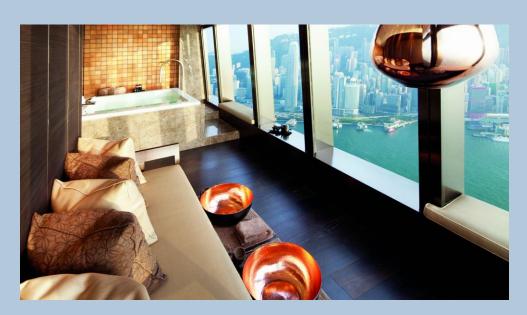

#### **RELAX**

Located on Level 116, covering 860 sq.m., The Ritz-Carlton Spa Hong Kong dominates the city skyline and re-defines the urban spa experience. Featuring nine deluxe treatment rooms and two couples suites, offering floor-to-ceiling windows with panoramic views, our world-class team of professional therapists ensure a spa experience like no other.