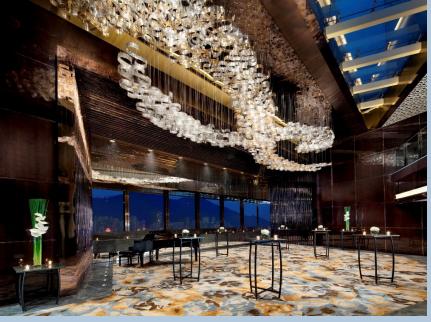

#### **NOURISH**

Savour fine dining in Asia's culinary capital at The Ritz-Carlton, Hong Kong

The Ritz-Carlton, Hong Kong has been at the forefront of Hong Kong's dining scene since opening in 2011, and continues to excite food connoisseurs with its gourmet offerings. The six dining venues offer uninterrupted Victoria Harbour and Hong Kong Island views, as well as private dining rooms for intimate and celebratory occasions.