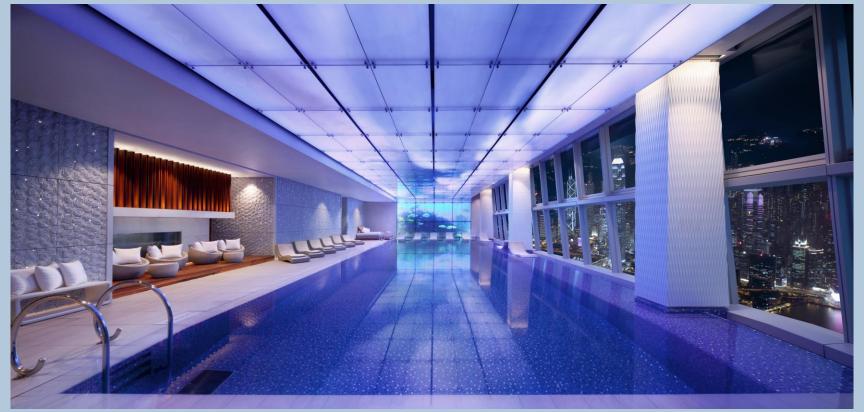

#### **ENERGIZE**

The world's highest infinity pool on Level 118. With a unique ceiling reflecting specially crafted images, reenergize and feel on top of the world. A state-of-the-art fitness centre with an outdoor area is also located on Level 118.