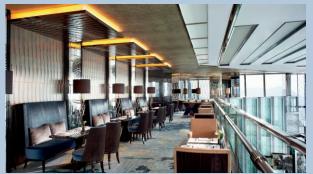

#### THE RITZ-CARLTON CLUB LOUNGE

The Ritz-Carlton Club offers complimentary food and beverage presentations 24 hours a day, as well as a dedicated Club Concierge, work stations, meeting rooms and WiFi throughout. With spectacular and panoramic views, The Ritz-Carlton Club Lounge is a sanctuary of refined ambiance.

Benefits for The Ritz-Carlton Club & Suite Guests

24-hour access to The Ritz-Carlton Club Lounge featuring:

- Personalised Concierge services
- Continental breakfast, Afternoon Tea and Evening cocktails
- **Business Centre services**
- Private check-in from 06:00 am till 11:00 pm
- Late check-out (Subject to hotel availability)
- Complimentary local calls, and pressing service for one suit upon arrival

Location: Level 116