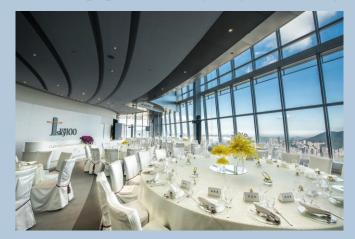

### LUXE CATERING AT SKY100

- Sky100 observatory deck on Level 100 in the same building, ICC
- Ideal "off-site venue" for gala dinner or other events with full daylight and bird-eye view of HK
- Outside catering service can be arranged by hotel
- Group staying in-house can have direct elevator access from hotel lobby to the venue