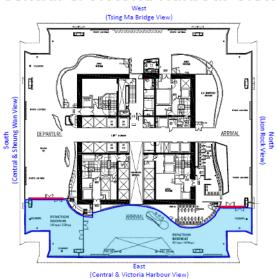

#### Central & Victoria Harbour View

| Full East<br>(6,350 sq ft / 589.9 sqm) |           |  |  |  |  |
|----------------------------------------|-----------|--|--|--|--|
| Banquet                                | 17 tables |  |  |  |  |
| Cocktail                               | 300 pax   |  |  |  |  |
| Theatre                                | 250 pax   |  |  |  |  |