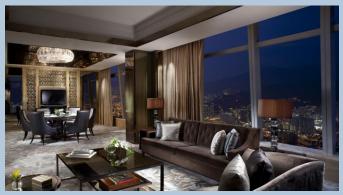

#### THE RITZ-CARLTON CLUB LOUNGE

The Ritz-Carlton Club offers complimentary food and beverage presentations 24 hours a day, as well as a dedicated Club Concierge, work stations, meeting rooms and WiFi throughout. With spectacular and panoramic views, The Ritz-Carlton Club Lounge is a sanctuary of refined ambiance.

Benefits for The Ritz-Carlton Club & Suite Guests

24-hour access to The Ritz-Carlton Club Lounge featuring:

- Personalised Concierge services
- Continental breakfast, Afternoon Tea and Evening cocktails
- **Business Centre services**
- Private check-in from 06:00 am till 11:00 pm
- Late check-out (Subject to hotel availability)
- Complimentary local calls, and pressing service for one suit upon arrival

Location: Level 116