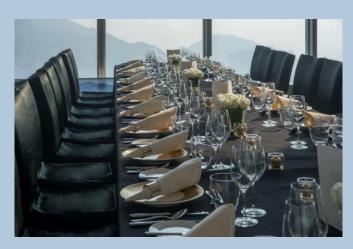

### LUXE CATERING AT SKY100

- Sky100 observatory deck on Level 100 in the same building, ICC
- Ideal "off-site venue" for gala dinner or other events with full daylight and bird-eye view of HK
- Outside catering service can be arranged by hotel
- Group staying in-house can have direct elevator access from hotel lobby to the venue

#### 180° Victoria Harbour View

(Central & Victoria Harbour View)

| Half Floor – South East side<br>(8,000 sq ft / 743.2 sqm) |           |  |  |  |
|-----------------------------------------------------------|-----------|--|--|--|
| Banquet                                                   | 28 tables |  |  |  |
| Cocktail                                                  | 600 pax   |  |  |  |
| Theatre                                                   | 500 pax   |  |  |  |

#### Central & Victoria Harbour View

| Full East<br>(6,350 sq ft / 589.9 sqm) |           |  |  |  |  |
|----------------------------------------|-----------|--|--|--|--|
| Banquet                                | 17 tables |  |  |  |  |
| Cocktail                               | 300 pax   |  |  |  |  |
| Theatre                                | 250 pax   |  |  |  |  |