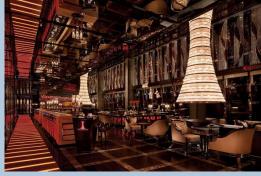

#### **NOURISH**

Savour fine dining in Asia's culinary capital at The Ritz-Carlton, Hong Kong

The Ritz-Carlton, Hong Kong has been at the forefront of Hong Kong's dining scene since opening in 2011, and continues to excite food connoisseurs with its gourmet offerings. The six dining venues offer uninterrupted Victoria Harbour and Hong Kong Island views, as well as private dining rooms for intimate and celebratory occasions.

Tosca di Angelo

Tin Lung Heen

Almas Caviar Bar

Café 103

On Level 118

Alfresco destination rooftop bar – OZONE with outdoor seating and private rooms