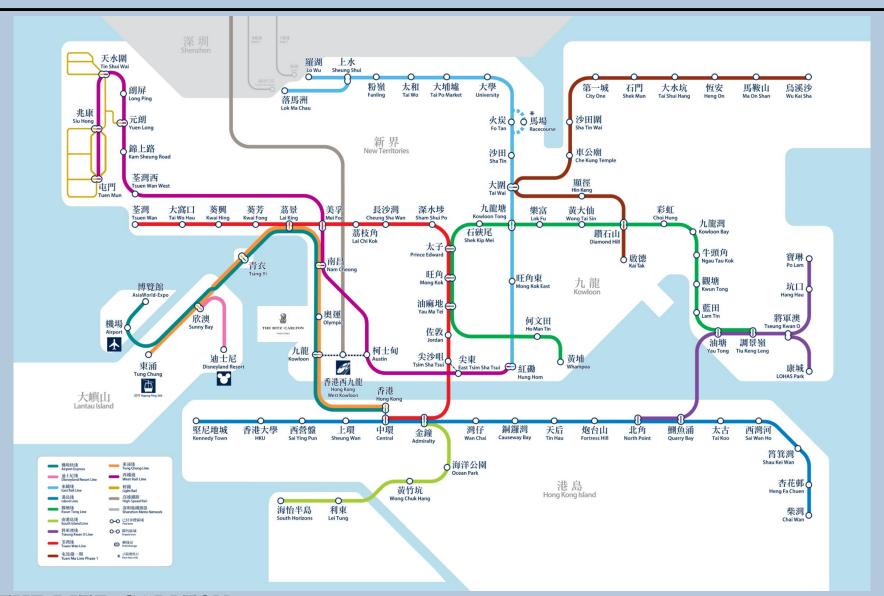

ng Kong Island. Inside, soaring architectural elements encrusted with custom glass artwork echo the signature glamour of the city below.



#### LOCATION

#### A dynamic transportation hub in the heart of Hong Kong

Located atop the Airport Express Kowloon Station and bus terminus, ICC is strategically positioned at the junction of major rail lines, offering unparalleled transportation access for conducting local, international and cross-border business in the burgeoning Pearl River Delta region.

#### It only takes

- 5 minutes ride to Central
- 8 minutes walk to High Speed Rail Link Station
- 15 minutes walk to West Kowloon Cultural District & Xiqu Centre
- 19 minutes rides to Shenzhen
- 20 minutes ride to Hong Kong International Airport
- 25 minutes ride to Asia World Expo

## MTR MAP



## HIGH SPEED RAIL LINK



- Opened in September 2018
- 8-min walk to station
- Connects Hong Kong to Mainland China's vast high-speed rail network
- 19 min to Shenzhen
- <60 min to Guangzhou









**Deluxe Victoria Harbour Room** 

Carlton Suite - Victoria Harbour

**Deluxe Victoria Harbour Suite** 



**Premier Executive Suite – Victoria Harbour** 

#### **ACCOMMODATION**

312 guest rooms all offering spectacular city and harbour views, with choices of accommodations including Deluxe Victoria Harbour Rooms, Premier Suites, and the magnificent two bedroom Ritz-Carlton Suite.



#### THE RITZ-CARLTON CLUB LOUNGE

The Ritz-Carlton Club offers complimentary food and beverage presentations 24 hours a day, as well as a dedicated Club Concierge, work stations, meeting rooms and WiFi throug