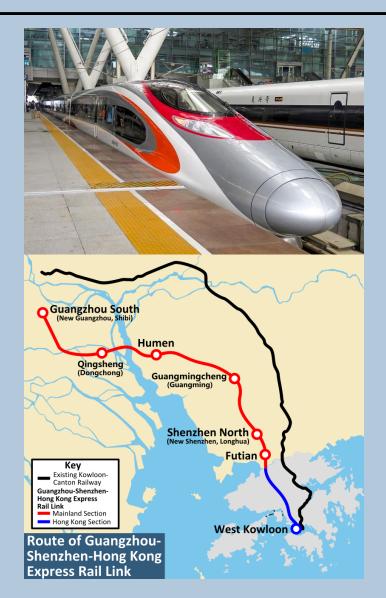

## HIGH SPEED RAIL LINK

- Opened in September 2018
- 8-min walk to station
- Connects Hong Kong to Mainland China's vast high-speed rail network
- 19 min to Shenzhen
- <60 min to Guangzhou

**Deluxe Victoria Harbour Room** 