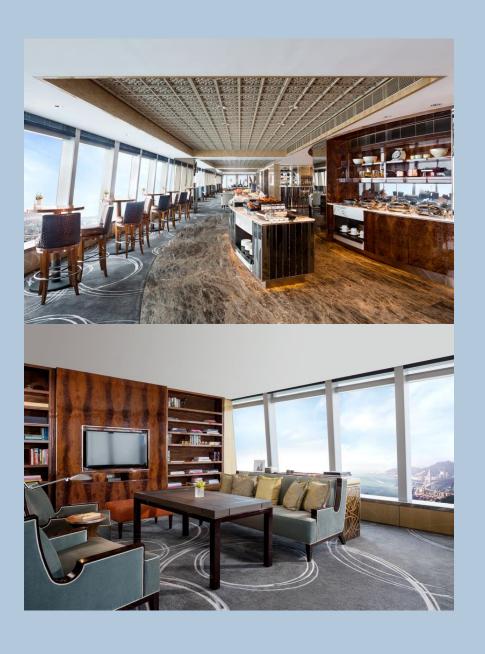

#### THE RITZ-CARLTON CLUB LOUNGE

The Ritz-Carlton Club offers complimentary food and beverage presentations 24 hours a day, as well as a dedicated Club Concierge, work stations, meeting rooms and WiFi throughout. With spectacular and panoramic views, The Ritz-Carlton Club Lounge is a sanctuary of refined ambiance.

Benefits for The Ritz-Carlton Club & Suite Guests

24-hour access to The Ritz-Carlton Club Lounge featuring:

- Personalised Concierge services
- Continental breakfast, Afternoon Tea and Evening cocktails
- **Business Centre services**
- Private check-in from 06:00 am till 11:00 pm
- Late check-out (Subject to hotel availability)
- Complimentary local calls, and pressing service for one suit upon arrival

Location: Level 116