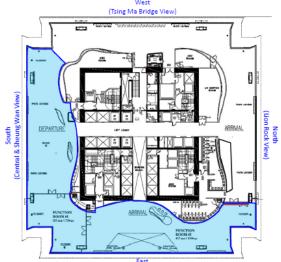

#### 180° Victoria Harbour View

(Central & Victoria Harbour View)

| Half Floor – South East side<br>(8,000 sq ft / 743.2 sqm) |           |  |  |  |
|-----------------------------------------------------------|-----------|--|--|--|
| Banquet                                                   | 28 tables |  |  |  |
| Cocktail                                                  | 600 pax   |  |  |  |
| Theatre                                                   | 500 pax   |  |  |  |