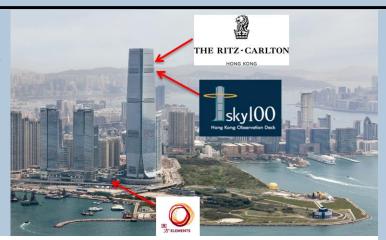

### LUXE CATERING AT SKY100

- Sky100 observatory deck on Level 100 in the same building, ICC
- Ideal "off-site venue" for gala dinner or other events with full daylight and bird-eye view of HK
- Outside catering service can be arranged by hotel
- Group staying in-house can have direct elevator access from hotel lobby to the venue

#### 360° Hong Kong View