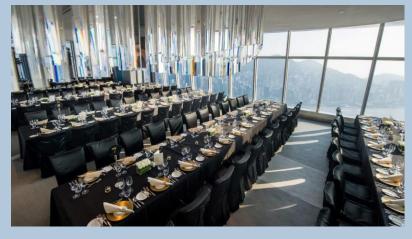

### LUXE CATERING AT SKY100

- Sky100 observatory deck on Level 100 in the same building, ICC
- Ideal "off-site venue" for gala dinner or other events with full daylight and bird-eye view of HK
- Outside catering service can be arranged by hotel
- Group staying in-house can have direct elevator access from hotel lobby to the venue

#### 360° Hong Kong View

# Whole Deck (16,000 sq ft / 1,686.5 sqm) Banquet 42 tables Cocktail 1000 pax Theatre 680 pax