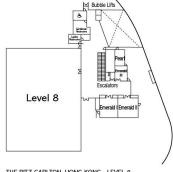

Meeting Rooms, Levels 3 & 8

\* Note that Level 3 and Level 8 are only one floor apart and can be conveniently accessed by escalators and elevators.

THE RITZ-CARLTON, HONG KONG - LEVEL 3

THE RITZ-CARLTON, HONG KONG - LEVEL 8

| Venue                       | Square | Square<br>Meters | Dimensions  |           | Ceiling Height |        | Banquet | Theater | Reception | Classroom  | U-Shape | Boardroom |
|-----------------------------|--------|------------------|-------------|-----------|----------------|--------|---------|---------|-----------|------------|---------|-----------|
|                             | Feet   |                  | Feet        | Meters    | Feet           | Meters | Rounds  | ineater | neception | Ciassiooni | 0-onape | Doardroom |
| Diamond Ballroom            | 7279   | 676              | 96 x 84     | 29 x 26   | 20             | 6      | 408     | 500     | 600       | 330        | 90      |           |
| Diamond I                   | 3629   | 337              | 48 x 84     | 15 x 25   | 20             | 6      | 180     | 250     | 300       | 165        | 48      |           |
| Diamond II                  | 3650   | 339              | 48 x 84     | 15 x 25   | 20             | 6      | 180     | 250     | 300       | 165        | 48      |           |
| Diamond Ballroom and Foyer  | 9364   | 870              | 96 x 109    | 29 x 30   | 20             | 6      | 624     | 905     | 800       | 414        |         |           |
| Ballroom Foyer              | 2085   | 194              | 85 x 25     | 26 x 8    | 20             | 6      | S       |         | 200       |            |         |           |
| Pre-Function Area           | 1788   | 166              | 53 x 54     | 16 x 17   | 20             | 6      |         |         |           |            |         |           |
| Pre-Function Area & Hallway | 3771   | 350              | 69 x 93     | 21 x 28   | 10.8           | 3.6    |         |         | FFE.      |            |         |           |
| Jade I                      | 610    | 57               | 26 x 26     | 8 x 7.5   | 10.8           | 3.6    | 24      | 35      | 30        | 24         | 21      |           |
| Jade II                     | 824    | 77               | 37 x 26     | 10 x 7.5  | 10.8           | 3.6    | 48      | 55      | 50        | 39         | 30      | 1000      |
| Jade I & II                 | 1434   | 133              | 63 x 25     | 19 x 7.5  | 10.8           | 3.6    | 84      | 110     | 90        | 84         | 48      |           |
| Jade Foyer                  | 1210   | 112              | 45 x 34     | 13 x 10   | 10.8           | 3.6    |         |         |           |            |         |           |
| Emerald I                   | 581    | 54               | 32 x 19     | 10 x 6    | 8.6            | 2.6    | 24      | 40      | 30        | 24         | 21      |           |
| Emerald II                  | 622    | 58               | 32 x 25     | 10 x 7.5  | 8.6            | 2.6    | 24      | 40      | 30        | 24         | 21      |           |
| Emerald III                 | 251    | 24               | 21.9 x 11.8 | 6.7 x 3.6 | 7.5            | 2.3    | 12      | 20      | 25        |            |         | 12        |
| Emerald I & II              | 1203   | 112              | 31 x 44     | 10 x 13.5 | 8.6            | 2.6    | 72      | 80      | 60        | 48         | 39      | 1555      |
| Pearl                       | 147    | 13               | 15.5 x 9.5  | 4.7 x 2.9 | 7.5            | 2.2    |         |         |           |            |         | 8         |